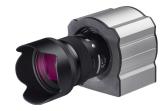

# THE HIGHEST LEVEL OF IMAGE QUALITY

Camera 71 Mpixels

 $\rightarrow$  Optical resolution of 400 dpi in A3+ format

MTF at 400 dpi: >85% resolution efficiency (6.7lp/mm)

→ « Professional » Configuration

MTF at 300 dpi: 100% resolution efficiency (5.9lp/mm)

→ « Classic » Configuration

eScan OS A3 is compliant with ISO 19264-1/B, Metamorfoze Light and FADGI 3\* standards (EAGLE camera).

E-HRIS CAMERA 400 dpi standard

EAGLE CAMERA

High resolution 400 dpi