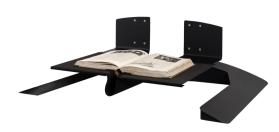

## eScan Open System A3+

Modular, Fast, Reliable

### SCANNERS WITH MATRIX SENSORS

### A CHOICE OF TWO BOOK CRADLE

TO MEET YOUR SPECIFIC REQUIREMENTS

Book thickness : up to 15 cm Book weight : up to 15 kg

Two book cradles available

→ Scanner modularity

## BOOK CRADLE CLASSIC



Manual, without glass

## BOOK CRADLE PROFESSIONAL



Motorized, semi-automatic glass

#### HIGH LEVEL OF

# PRODUCTIVITY AND ERGONOMICS

Scan time : <1s at 400 dpi Cycle time : <3s at 400 dpi

→ Similar scan times for all formats

Automatic format detection before scanning

Self-calibration

→ High-performance A3 scanner



# THE HIGHEST LEVEL OF IMAGE QUALITY

Camera 71 Mpixels

 $\rightarrow$  Optical resolution of 400 dpi in A3+ format

MTF at 400 dpi: >85% resolution efficiency (6.7lp/mm)

→ « Professional » Configuration

MTF at 300 dpi: 100% resolution efficiency (5.9lp/mm)

→ « Classic » Configuration



eScan OS A3 is compliant with ISO 19264-1/B, Metamorfoze Light and FADGI 3\* standards (EAGLE camera).



E-HRIS CAMERA 400 dpi standard



EAGLE CAMERA

High resolution 400 dpi