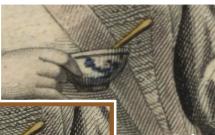

## **BoostPic**

Make the finest details visible

> Better sharpness Lower-noise Higher-contrast