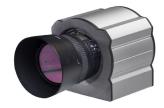

# THE HIGHEST LEVEL OF IMAGE QUALITY

Camera 71 Mpixels

 $\rightarrow$  Optical resolution of 400 dpi in A3+ format

MTF at 400 dpi: >85% resolution efficiency (6.7lp/mm)

→ « Professional » Configuration

MTF at 300 dpi: 100% resolution efficiency (5.9lp/mm)

→ « Classic » Configuration

eScan OS A3 is compliant with ISO 19264-1/B, Metamorfoze Light and FADGI 3\* standards (EAGLE camera).

E-HRIS CAMERA 400 dpi standard

EAGLE CAMERA

High resolution 400 dpi