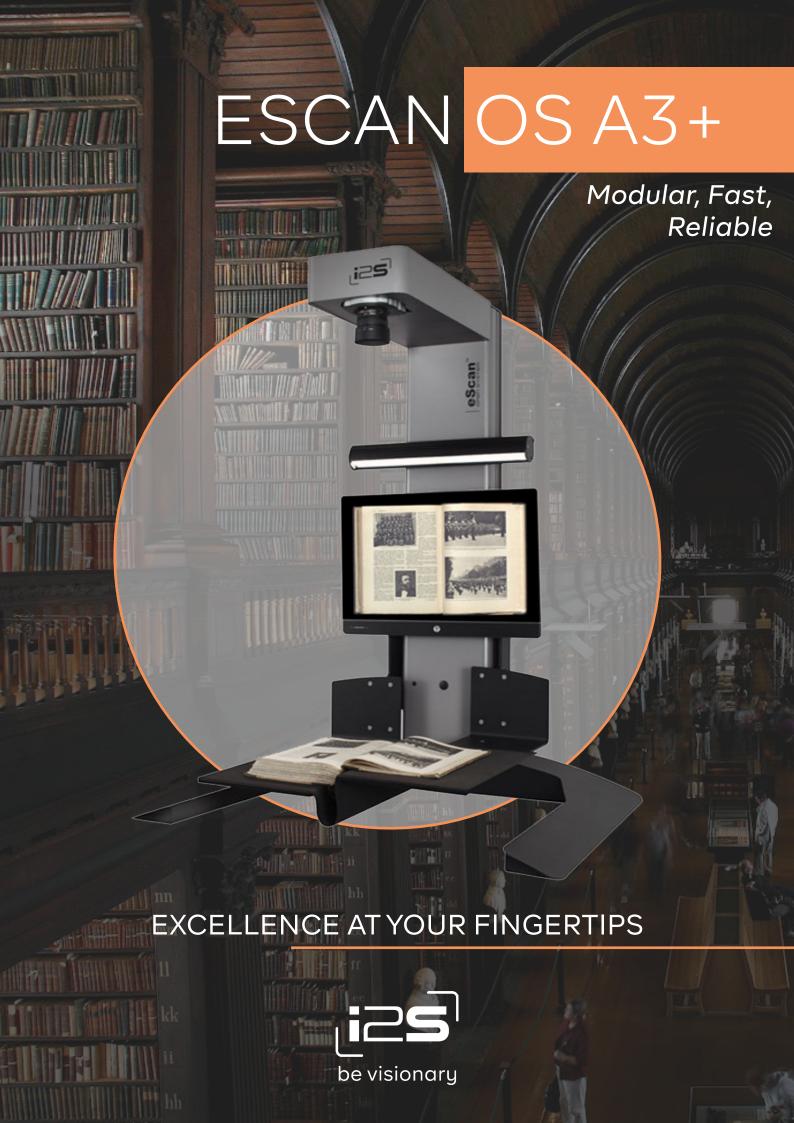

## eScan Open System A3+

Modular, Fast, Reliable

### SCANNERS WITH MATRIX SENSORS

### A CHOICE OF TWO BOOK CRADLE

TO MEET YOUR SPECIFIC REQUIREMENTS

Book thickness : up to 15 cm Book weight : up to 15 kg

Two book cradles available

→ Scanner modularity

## BOOK CRADLE CLASSIC



Manual, without glass

## BOOK CRADLE PROFESSIONAL



Motorized, semi-automatic glass

#### HIGH LEVEL OF

# PRODUCTIVITY AND ERGONOMICS

Scan time : <1s at 400 dpi Cycle time : <3s at 400 dpi

→ Similar scan times for all formats

Automatic format detection before scanning

Self-calibration

→ High-performance A3 scanner



# THE HIGHEST LEVEL OF IMAGE QUALITY

Camera 71 Mpixels

 $\rightarrow$  Optical resolution of 400 dpi in A3+ format

MTF at 400 dpi: >85% resolution efficiency (6.7lp/mm)

→ « Professi